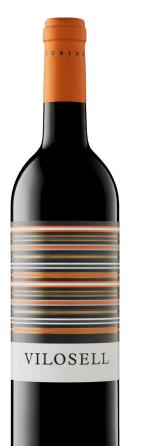

### VILOSELL 2018 ||

BLEND | 55% UII de Llebre (Tempranillo), 25% Syrah & 20% Garnatxa

VINEYARDS | Vineyard parcels are located on slopes, with older vines planted 'en vaso' and other varieties (planted in 2004) on a high density trellis system. Soils are mostly calcerous clay, with gravels and good drainage.

#### TASTING NOTES

Smocked, pungent aromas of black and blue fruits and dark chocolate, with a peppery overtone. Plush and appealingly sweet, offering spicy blackberry and boysenberry flavors and a hint of mocha. Finished with a good breadth and length, leaving a smoky note behind.