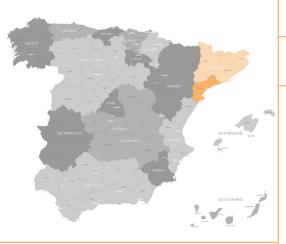

**COSTERS DEL SEGRE** || The Costers del Segre DO was created in 1986 and it have seven subzones with several different micro climes. It is a unique zone with both indigenous, native varieties and more recent plantings of many other varieties. Tomàs Cusiné is located in the village of El Vilosell, province of Lleida subzone Les Garrigues, in the totally south of the DO, calcareous area on the north side of the Sierra de la Llena bordering by the province of Tarragona and the regions of Priorat and Conca de Barberá.

### COSTERS DEL SEGRE | CATALUNYA